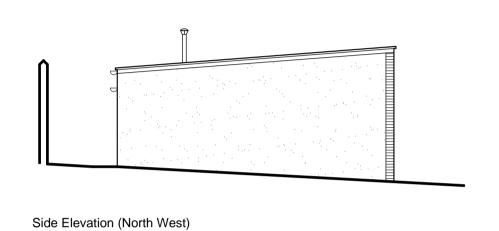

Proposed Elevations
Scale: 1:100

Rear Elevation (North East)

Proposed Ground Floor Plan 0 5000 1000 1500 2000 3000 4000 5000 Scale: 1:50